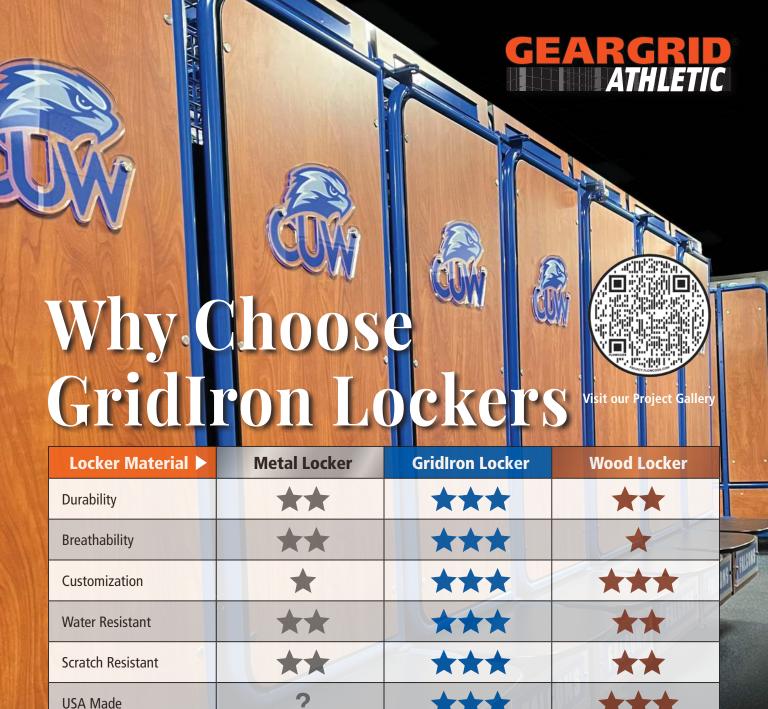

## **GridIron Lockers**

THE MOST VERSATILE ATHLETIC LOCKERS AVAILABLE

- **Durable:** Made with U.S. steel and an industry leading powder coat finish, GridIron Lockers are known for their extreme durability. Trusted by high schools, universities, the U.S. Military, fire departments, and police departments nationwide.
- **Breathable:** Constructed with a 2" x 2" square grid pattern square grid to allow for maximum breathability, which allows items to dry faster and fight bacterial growth. The above-floor mounting makes cleaning easier than ever.
- **Design:** GridIron Lockers are more breathable than sheet metal or wood lockers, however a wood look can be created with our laminate options. Make your lockers unique with any of our 15 standard powder coat colors, 5 standard laminate options, multiple logo options, and more!
- **Cost Effective:** Given the longevity of our lockers and price comparison to most wood lockers, we provide a cost effective solution for schools. Our integrated seat, which allows the athlete to sit comfortably away from their gear, also eliminates the need for benches.