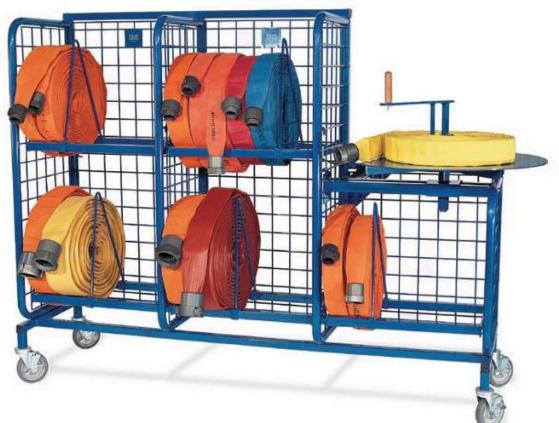

## FIVE-SHELF MINI MOBILE HOSE SYSTEM WITH WINDER

### **DESCRIPTION:**

GearGrid's Five-Shelf Mini Mobile Hose System with Winder accommodates up to 1000' of  $2 \cdot 1/2$ " hose while the winder accommodates hoses up to 3" in diameter. Each shelf has a unique, adjustable "book-end" ensuring hose is always stored upright. System stores hose sizes ranging from  $1 \cdot 1/2$ "-3" and a variety of cylinder sizes.

## **DESIGN FEATURES:**

**Frame:** Heavy-Duty 1-1/4" steel tubing, 24" openings **Side & Back Grids:** High-strength 1/4" steel wire, 3" square pattern **Casters:** Locking casters handle up to 250 lbs. each

**UNIT DIMENSIONS:** 80"W x 28"D x 59"H

GEARGRID LLC Toll Free: 888-643-6694 Local: 651-464-4468 Fax: 651-464-4780 Email: sales@GearGrid.com