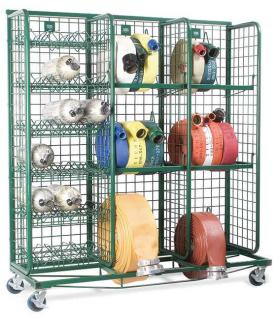

## FIVE-SHELF MINI MOBILE HOSE SYSTEM WITH WINDER

### **DESCRIPTION:**

GearGrid's Five-Shelf Mini Mobile Hose System with Winder accommodates up to 1000' of  $2 \cdot 1/2$ " hose while the winder accommodates hoses up to 3" in diameter. Each shelf has a unique, adjustable "book-end" ensuring hose is always stored upright. System stores hose sizes ranging from  $1 \cdot 1/2$ "-3" and a variety of cylinder sizes.

## **DESIGN FEATURES:**

**Frame:** Heavy-Duty 1-1/4" steel tubing, 24" openings **Side & Back Grids:** High-strength 1/4" steel wire, 3" square pattern **Casters:** Locking casters handle up to 250 lbs. each

**UNIT DIMENSIONS:** 80"W x 28"D x 59"H

GEARGRID LLC Toll Free: 888-643-6694 Local: 651-464-4468 Fax: 651-464-4780 Email: sales@GearGrid.com