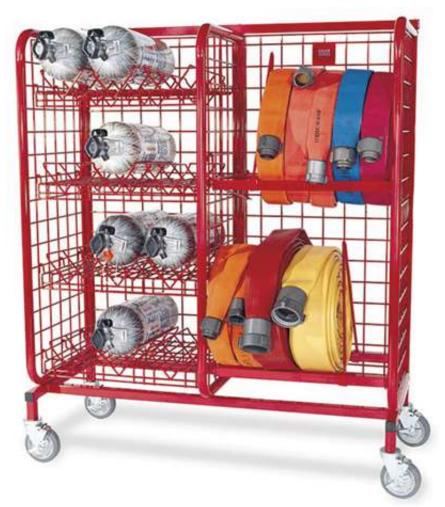

### MINI MOBILE HOSE & CYLINDER SYSTEM

#### **DESCRIPTION:**

The GearGrid Mini Mobile Hose & Cylinder System is designed to accommodate up to 24 SCBA cylinders, 800' of  $2 \cdot 1/2$ " hose or any combination of the two. Stores hose size ranging from  $1 \cdot 1/2$ " to 3" and a variety of SCBA cylinder sizes. The unit can also be used in conjunction with O2 cylinder and flat shelves.

#### **DESIGN FEATURES:**

**Frame:** Heavy-Duty 1-1/4" steel tubing, 24" openings **Side & Back Grids:** High-strength 1/4" steel wire, 3" square pattern **Casters:** Locking casters handle up to 250 lbs. each

**UNIT DIMENSIONS:** 50"W x 20"D x 59"H

GEARGRID LLC Toll Free: 888-643-6694 Local: 651-464-4468 Fax: 651-464-4780 Email: sales@GearGrid.com