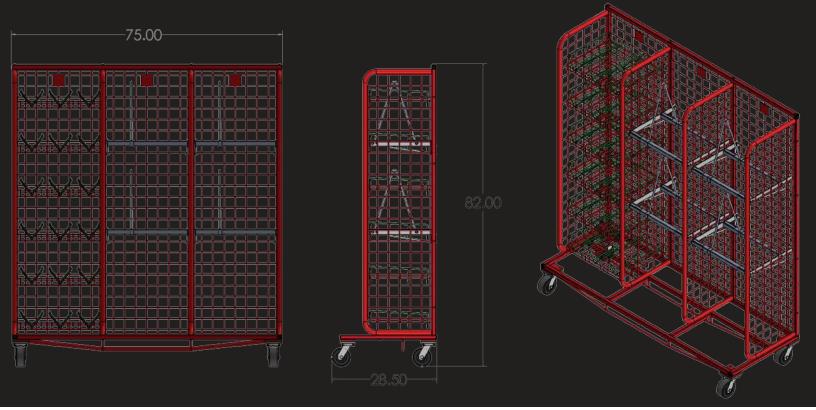

# HEAVY-DUTY MOBILE HOSE & CYLINDER SYSTEM

#### **DESRIPTION:**

The Heavy-Duty mobile hose & cylinder system is designed to accommodate hose sizes ranging from 1-1/2" to 5" and a variety of SCBA and O2 cylinder sizes. Hose and cylinder shelves are adjustable in 3" increments and can be mixed and matched to create the perfect storage unit for your department needs.

#### **DESIGN FEATURES:**

**Frame:** Heavy-Duty 1-1/4" steel tubing, 24" openings **Side & Back Grids:** High-strength 1/4" steel wire, 3" square pattern **Casters:** Locking casters handle up to 950 lbs. each

**UNIT DIMENSIONS:** 75"W x 28-1/2"D x 82"H

**OPTIONAL EQUIPMENT:** 

Shelves: flat, SCBA, 02

GEARGRID LLC Toll Free: 888-643-6694 Local: 651-464-4468 Fax: 651-464-4780 Email: sales@GearGrid.com